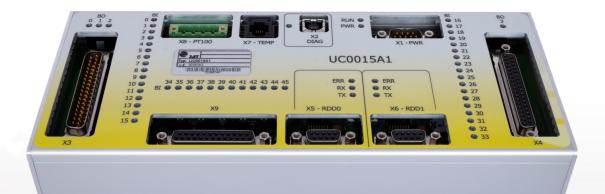

## UC0015A1 diagnostic block of SandRA Z100 series control system

The **UC0015A1** diagnostic block belongs to the **SandRA Z100** control system family, which is an ideal solution for applications in industries such as nuclear power. The products in the Z100 series meet the highest safety requirements and excel in reliability and trouble-free operation.

**Diagnostic block UC0015A1** is used for remote diagnostics of the system. It collects auxiliary diagnostic data and transmits it to the higher-level monitoring and diagnostic system via the diagnostic RDD link. Here the data is visualized and, if necessary, archived.

- Block dimensions 105 x 244 x 47.5 mm
- RDD communication
- 46 binary inputs
- Frequency binary inputs
- 4 binary outputs
- Encoding of RDD node settings
- Diagnostics
- Temperature sensors

MANANA ZOT CZ